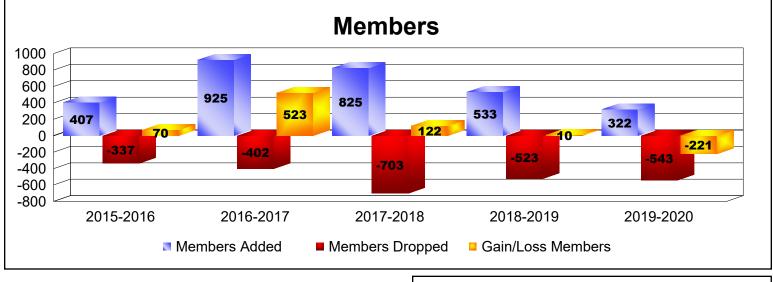

## As of June 2020 Cumulative

| Year      | New<br>Clubs | Dropped<br>Clubs | Gain/<br>Loss<br>Clubs | New<br>Members | Charter<br>Members | Reinstate<br>Members | Transfer<br>Members | Total<br>Member<br>Added | Total<br>Members<br>Dropped | Gain/<br>Loss<br>Members |
|-----------|--------------|------------------|------------------------|----------------|--------------------|----------------------|---------------------|--------------------------|-----------------------------|--------------------------|
| 2015-2016 | 1            | 0                | 1                      | 317            | 74                 | 4                    | 12                  | 407                      | -337                        | 70                       |
| 2016-2017 | 3            | -3               | 0                      | 792            | 82                 | 24                   | 27                  | 925                      | -402                        | 523                      |
| 2017-2018 | 12           | -4               | 8                      | 541            | 256                | 25                   | 3                   | 825                      | -703                        | 122                      |
| 2018-2019 | 6            | -6               | 0                      | 230            | 191                | 109                  | 3                   | 533                      | -523                        | 10                       |
| 2019-2020 | 1            | -1               | 0                      | 190            | 65                 | 52                   | 15                  | 322                      | -543                        | -221                     |
| Average   | 5            | -3               | 2                      | 414            | 134                | 43                   | 12                  | 602                      | -502                        | 101                      |