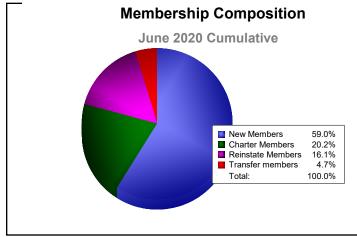

## As of June 2020 Cumulative

| Year      | New<br>Clubs | Dropped<br>Clubs | Gain/<br>Loss<br>Clubs | New<br>Members | Charter<br>Members | Reinstate<br>Members | Transfer<br>Members | Total<br>Member<br>Added | Total<br>Members<br>Dropped | Gain/<br>Loss<br>Members |
|-----------|--------------|------------------|------------------------|----------------|--------------------|----------------------|---------------------|--------------------------|-----------------------------|--------------------------|
| 2015-2016 | 1            | 0                | 1                      | 317            | 74                 | 4                    | 12                  | 407                      | -337                        | 70                       |
| 2016-2017 | 3            | -3               | 0                      | 792            | 82                 | 24                   | 27                  | 925                      | -402                        | 523                      |
| 2017-2018 | 12           | -4               | 8                      | 541            | 256                | 25                   | 3                   | 825                      | -703                        | 122                      |
| 2018-2019 | 6            | -6               | 0                      | 230            | 191                | 109                  | 3                   | 533                      | -523                        | 10                       |
| 2019-2020 | 1            | -1               | 0                      | 190            | 65                 | 52                   | 15                  | 322                      | -543                        | -221                     |
| Average   | 5            | -3               | 2                      | 414            | 134                | 43                   | 12                  | 602                      | -502                        | 101                      |