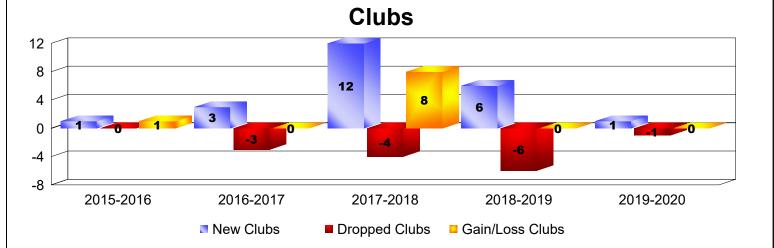

## As of June 2020 Cumulative

| Year      | New<br>Clubs | Dropped<br>Clubs | Gain/<br>Loss<br>Clubs | New<br>Members | Charter<br>Members | Reinstate<br>Members | Transfer<br>Members | Total<br>Member<br>Added | Total<br>Members<br>Dropped | Gain/<br>Loss<br>Members |
|-----------|--------------|------------------|------------------------|----------------|--------------------|----------------------|---------------------|--------------------------|-----------------------------|--------------------------|
| 2015-2016 | 1            | 0                | 1                      | 317            | 74                 | 4                    | 12                  | 407                      | -337                        | 70                       |
| 2016-2017 | 3            | -3               | 0                      | 792            | 82                 | 24                   | 27                  | 925                      | -402                        | 523                      |
| 2017-2018 | 12           | -4               | 8                      | 541            | 256                | 25                   | 3                   | 825                      | -703                        | 122                      |
| 2018-2019 | 6            | -6               | 0                      | 230            | 191                | 109                  | 3                   | 533                      | -523                        | 10                       |
| 2019-2020 | 1            | -1               | 0                      | 190            | 65                 | 52                   | 15                  | 322                      | -543                        | -221                     |
| Average   | 5            | -3               | 2                      | 414            | 134                | 43                   | 12                  | 602                      | -502                        | 101                      |